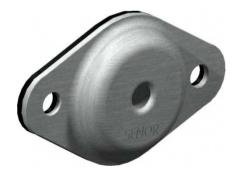

# SAFETY, APPLICATION PERFORMANCE, AND INNOVATION

www.senor.es

MODEL B

Rubber elastic base.

It is used in a wide variety of applications to protect machinery from vibrations and impact in the medium-high frequency range (above 1000 rpm).

**Optimal load ranges from** 5 to 50kg.

Model available in metric: 8

Colour code: grey, green, blue and red. MODEL C

**MODEL CR** 

Levelling system (NEW): this exclusive design allows height adjustment facilitating stable machinery positioning.