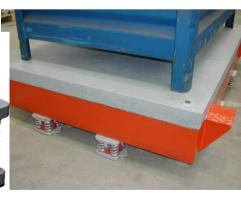

# **MODEL ACH & ACV**

Rubber elastic base with lateral movement stabiliser.

They are used in a wide variety of applications, specially the HVAC sector (compressors, air-conditioning units, fans, etc.), to protect machinery from vibrations and impact in the mediumhigh frequency range (above 1000 rpm) (NEW).

**Optimal load ranges from** 50 to 400kg.

Models available in metric: 8, 12, 14 and 16.

Colour code: green and blue.

With lateral movement stabiliser: to avoid movements of the centre. The elastic element works only in one direction (vertical).