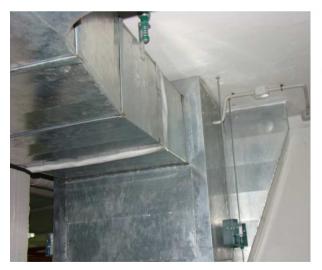

# MODEL AIR SYSTEM

THE ONLY SYSTEM IN THE WORLD that enables any metal duct suspension.

Quick, simple and time saving system. The AIR SYSTEMS are fixed to the ducts by their side walls with no need of supporting profiles, extra nuts or bolts.

Available models:

- AIR SYSTEM C (Acoustic)

- AIR SYSTEM CG (Levelling clip)

Quick suspension system for ventilation ducts made out of fibre.

Designed for quick suspension with no need of nuts, washers, etc., as it includes a rotating bush (hard plastic coated steel nut that works as fitting and levelling.