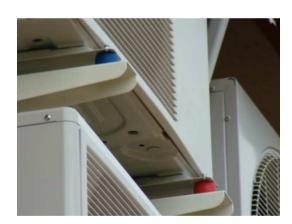

# **MODEL ACH & ACV**

Rubber elastic base with lateral movement stabiliser.

They are used in a wide variety of applications, specially the HVAC sector (compressors, air-conditioning units, fans, etc.), to protect machinery from vibrations and impact in the mediumhigh frequency range (above 1000 rpm) (NEW).

**Optimal load ranges from** 50 to 400kg.

Models available in metric: 8, 12, 14 and 16.

Colour code: green and blue.

With lateral movement stabiliser: to avoid movements of the centre. The elastic element works only in one direction (vertical).