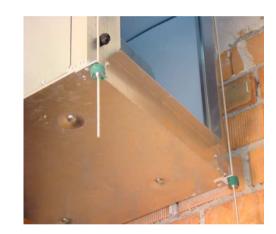

# MODEL AIR SYSTEM

THE ONLY SYSTEM IN THE WORLD that enables any metal duct suspension.

Quick, simple and time saving system. The AIR SYSTEMS are fixed to the ducts by their side walls with no need of supporting profiles, extra nuts or bolts.

Available models:

- AIR SYSTEM C (Acoustic)

- AIR SYSTEM CG (Levelling clip)

Quick suspension system for ventilation ducts made out of fibre.

Designed for quick suspension with no need of nuts, washers, etc., as it includes a rotating bush (hard plastic coated steel nut that works as fitting and levelling.