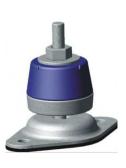

**MODEL TBM** 

Optimal load ranges from 50 to 200kg.

With lateral movement stabiliser: to avoid movements of the centre. The elastic element

works only in one direction (vertical).

**Central threaded rod:** available for the model BM 80 E

Model available in metric: 8, 12, 14 and 16.

Colour code: grey, green, blue and red.

MODEL BM & BM E