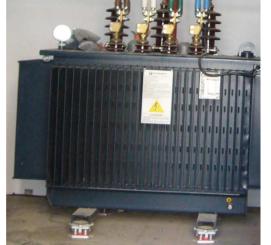

**Optimal load ranges from** 5 and 70kg.

Models available in metric: 8

**Colour code:** grey, green, blue and red.

Rubber elastic base.

They are used in a wide variety of applications, specially the HVAC sector, to protect machinery from vibrations and impact in the medium-high frequency range (above 1000 rpm) (NEW).

**Optimal load ranges from** 50 to 400kg.

Model available in metric: -

Colour code: green and blue.

# **MODEL ACH & ACV**

Rubber elastic base with lateral movement stabiliser.

They are used in a wide variety of applications, specially the HVAC sector (compressors, air-conditioning units, fans, etc.), to protect machinery from vibrations and impact in the mediumhigh frequency range (above 1000 rpm) (NEW).

**Optimal load ranges from** 50 to 400kg.

Models available in metric: 8, 12, 14 and 16.

Colour code: green and blue.

With lateral movement stabiliser: to avoid movements of the centre. The elastic element works only in one direction (vertical).