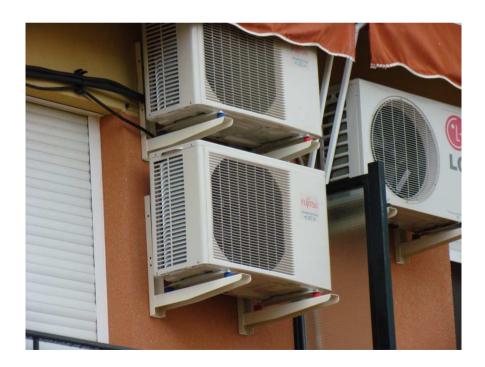

**Optimal load ranges from** 5 and 70kg.

Models available in metric: 8

**Colour code:** grey, green, blue and red.

Rubber elastic base.

They are used in a wide variety of applications, specially the HVAC sector, to protect machinery from vibrations and impact in the medium-high frequency range (above 1000 rpm) (NEW).

# **MODEL ACH & ACV**

Rubber elastic base with lateral movement stabiliser.

They are used in a wide variety of applications, specially the HVAC sector (compressors, air-conditioning units, fans, etc.), to protect machinery from vibrations and impact in the mediumhigh frequency range (above 1000 rpm) (NEW).