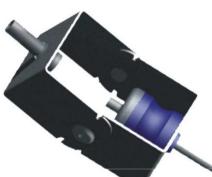

# MODEL FANC TA & FANC TAC

Quick rubber anchor designed for use with any type of suspended machinery or machine frames that work at a frequency of 1000rpm or above (NEW).

**Optimal load ranges from** 5 to 65kg.

Models available in metric: 8 Colour code: green and blue.

MODEL SCM & TCM

Quick rubber anchor designed for use with any type of suspended machinery or machine frames that work at a frequency of 450 rpm or above (NEW).