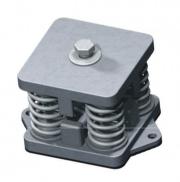

# **MODEL Shock Absorber**

Rubber + spring AV mount with lateral movement stabilisers (NEW).
Insulation from frequencies of 300 rpm and above.

Optimal load ranges from 360 to 3000kg. Models available in metric: 16, 18 and 20. Colour code: grey, green, blue and red.