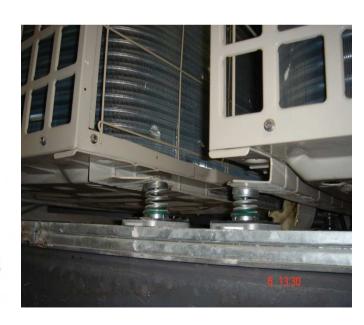

# **MODEL Shock Absorber**

Rubber + spring AV mount with lateral movement stabilisers (NEW).
Insulation from frequencies of 300 rpm and above.

Optimal load ranges from 360 to 3000kg. Models available in metric: 16, 18 and 20. Colour code: grey, green, blue and red.