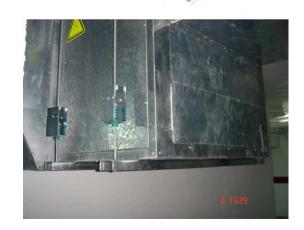

# MODEL AIR SYSTEM

THE ONLY SYSTEM IN THE WORLD that enables any metal duct suspension.

Quick, simple and time saving system. The AIR SYSTEMS are fixed to the ducts by their side walls with no need of supporting profiles, extra nuts or bolts.

Available models:

- AIR SYSTEM C (Acoustic)

- AIR SYSTEM CG (Levelling clip)

Quick suspension system for ventilation ducts made out of fibre.

Designed for quick suspension with no need of nuts, washers, etc., as it includes a rotating bush (hard plastic coated steel nut that works as fitting and levelling.

Optimal load ranges from: - Model available in metric: 4.

Fast anchoring of rubber and spring.

Quick, simple and time saving system. This range of fittings are fixed to the ducts by their side walls with no need of supporting profiles, extra nuts or bolts.