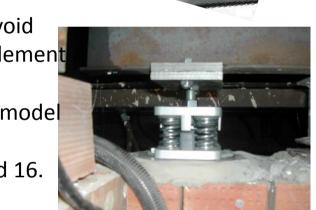

**MODEL TBM** 

Optimal load ranges from 50 to 200kg.

With lateral movement stabiliser: to avoid movements of the centre. The elastic element

works only in one direction (vertical).

**Central threaded rod:** available for the model BM 80 E

Model available in metric: 8, 12, 14 and 16.

Colour code: grey, green, blue and red.

MODEL BM & BM E