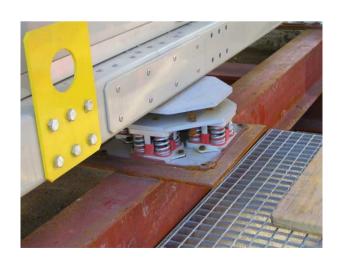

AV mount based on a double steel spring+rubber combination.

It is designed for direct fitting to the machine or as mount for a machine frame (compressors, airconditioning units, fans, etc.) which work at 300 rpm and above (NEW).

**Optimal load ranges from** 30 to 250kg.

Models available in metric: 8, 12 and 14.

**Colour code:** grey, green, blue and red.

Designed for direct fitting to the machine or as mount for a machine frame (compressors, air-conditioning units, fans, etc.) which work at 300 rpm and above (NEW).