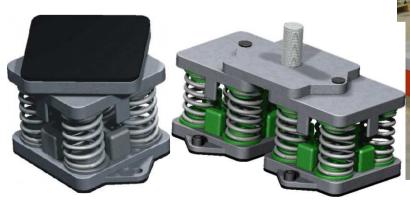

AV mount based on a double steel spring+rubber combination.

It is designed for direct fitting to the machine or as mount for a machine frame (compressors, airconditioning units, fans, etc.) which work at 300 rpm and above (NEW).

**Optimal load ranges from** 30 to 250kg.

Models available in metric: 8, 12 and 14.

**Colour code:** grey, green, blue and red.

Designed for direct fitting to the machine or as mount for a machine frame (compressors, air-conditioning units, fans, etc.) which work at 300 rpm and above (NEW).