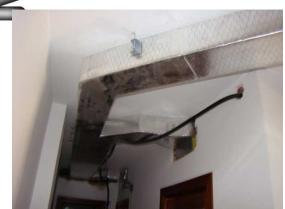

# MODEL AIR SYSTEM

THE ONLY SYSTEM IN THE WORLD that enables any metal duct suspension.

Quick, simple and time saving system. The AIR SYSTEMS are fixed to the ducts by their side walls with no need of supporting profiles, extra nuts or bolts.

Available models:

- AIR SYSTEM C (Acoustic)

- AIR SYSTEM CG (Levelling clip)

Quick suspension system for ventilation ducts made out of fibre.

Designed for quick suspension with no need of nuts, washers, etc., as it includes a rotating bush (hard plastic coated steel nut that works as fitting and levelling.

Optimal load ranges from: - Model available in metric: 4.

Fast anchoring of rubber and spring.

Quick, simple and time saving system. This range of fittings are fixed to the ducts by their side walls with no need of supporting profiles, extra nuts or bolts.