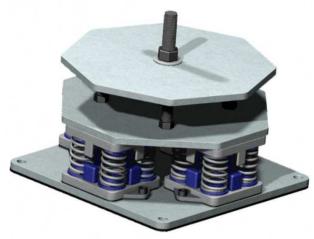

# **MODEL Shock Absorber**

Rubber + spring AV mount with lateral movement stabilisers (NEW).
Insulation from frequencies of 300 rpm and above.

Optimal load ranges from 360 to 3000kg. Models available in metric: 16, 18 and 20. Colour code: grey, green, blue and red.