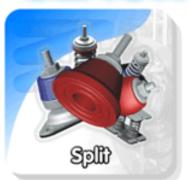

AV mount based on a double steel spring+rubber combination.

It is designed for direct fitting to the machine or as mount for a machine frame (compressors, airconditioning units, fans, etc.) which work at 300 rpm and above (NEW).

**Optimal load ranges from** 30 to 250kg.

Models available in metric: 8, 12 and 14.

**Colour code:** grey, green, blue and red.

Designed for direct fitting to the machine or as mount for a machine frame (compressors, air-conditioning units, fans, etc.) which work at 300 rpm and above (NEW).