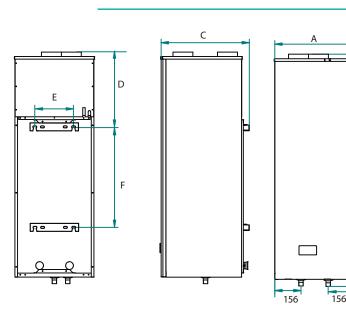

## 

**Floor- Mounted** 

### Dimensions

| Dimensions and connections | EH085 | EH115     | EH160 | EH200 | EH260 | EH500 |  |
|----------------------------|-------|-----------|-------|-------|-------|-------|--|
| Configuration              | W     | Wall-Hung |       | Floor |       |       |  |
| A, mm                      | 4     | 480       |       | 585   |       |       |  |
| B, mm                      | 5     | 530       |       | 587   |       |       |  |
| C, mm                      | 1162  | 1390      | 1297  | 1527  | 1945  | 2066  |  |
| D, mm                      | 4     | 450       |       | 1102  | 1427  | 1455  |  |
| E, mm                      | 23    | 230       |       | 2 222 |       | 325   |  |
| F, mm                      |       | -         |       | 161   |       |       |  |
| G, mm                      | -     | 600       | -     |       |       | 325   |  |
| Water inlet / outlet, inch |       | 3/4       |       |       |       |       |  |
| Air connection, mm         |       | 160       |       |       |       |       |  |