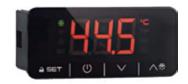

#### **Wall- Mounted**

### Dimensions

| Dimensions and connections | EH085 | EH115     | EH160 | EH200 | EH260 | EH500 |  |
|----------------------------|-------|-----------|-------|-------|-------|-------|--|
| Configuration              | W     | Wall-Hung |       | Floor |       |       |  |
| A, mm                      | 4     | 480       |       | 585   |       |       |  |
| B, mm                      | 5     | 530       |       | 587   |       |       |  |
| C, mm                      | 1162  | 1390      | 1297  | 1527  | 1945  | 2066  |  |
| D, mm                      | 4     | 450       |       | 1102  | 1427  | 1455  |  |
| E, mm                      | 23    | 230       |       | 2 222 |       | 325   |  |
| F, mm                      |       | -         |       | 161   |       |       |  |
| G, mm                      | -     | 600       | -     |       |       | 325   |  |
| Water inlet / outlet, inch |       | 3/4       |       |       |       |       |  |
| Air connection, mm         |       | 160       |       |       |       |       |  |